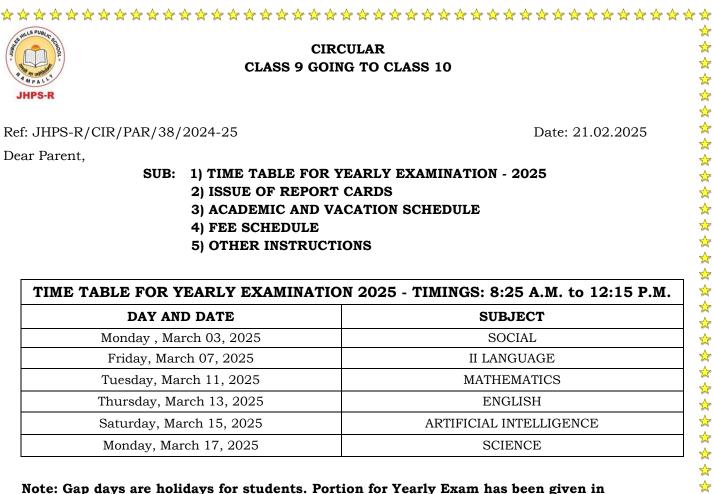

# Note: Gap days are holidays for students. Portion for Yearly Exam has been given in Circular No. 34